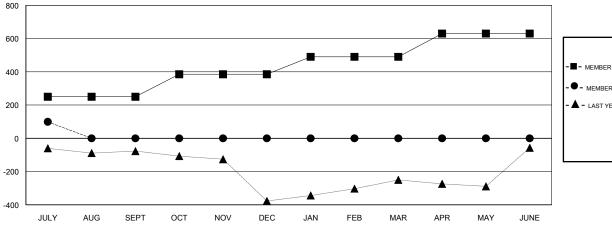

## GOALS AND ACTUAL MEMBERS CUMULATIVE

| -■- MEMBER GROWTH NET GOAL        |  |
|-----------------------------------|--|
| - ● - MEMBER GROWTH ACTUAL        |  |
| - ▲ - LAST YEAR MEMBERSHIP ACTUAL |  |
|                                   |  |
|                                   |  |
|                                   |  |