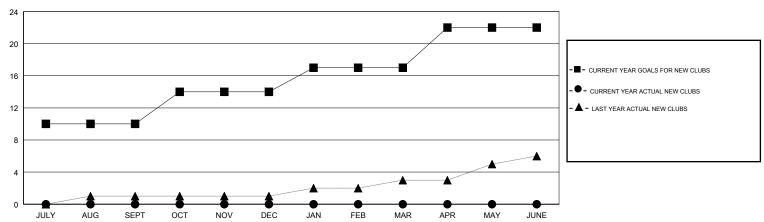

## MONTHLY MEMBERSHIP PROGRESS REPORT

## District 318 D

Results as of: 07/31/2018



## GOALS AND ACTUAL NEW CLUBS CUMULATIVE



## GOALS AND ACTUAL MEMBERS CUMULATIVE



| -■- MEMBER GROWTH NET GOAL        |  |
|-----------------------------------|--|
| - ● - MEMBER GROWTH ACTUAL        |  |
| - ▲ - LAST YEAR MEMBERSHIP ACTUAL |  |
|                                   |  |
|                                   |  |
|                                   |  |

| DROPPED CLUBS: 0 |    |
|------------------|----|
| DROPPED MEMBERS  |    |
| DECEASED         | 2  |
| CLUB CANCELLED   | 0  |
| OTHER            | 51 |
| TOTAL            | 53 |

| 29 CLUBS OF 145 ADDED 1 OR MORE |   |
|---------------------------------|---|
| NEW MEMBERS                     |   |
|                                 |   |
|                                 |   |
|                                 | ı |

| FEMALE                                 | 9