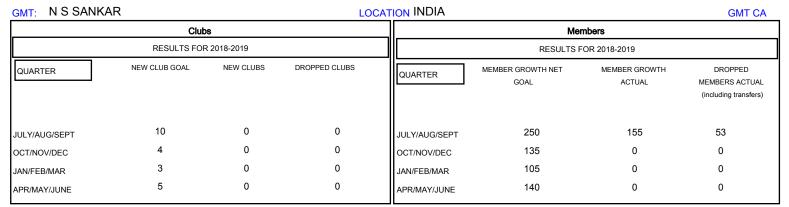

## MONTHLY MEMBERSHIP PROGRESS REPORT

## District 318 D

Results as of: 07/31/2018